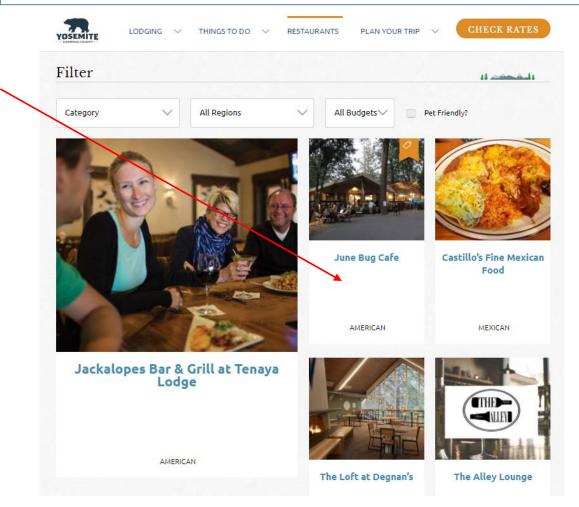

## **Yosemite.com** Advertising Opportunity 2021

### **Featured Dining – Standard**

Your restaurant listing will be brought to the top of the "Restaurants" page and will rotate with other advertisers in the 4 boxes on the right. (see sample below).

Specs: None

Rate: \$600.00 annually

Contact Julie Hadzega at julieh@yosemite.com