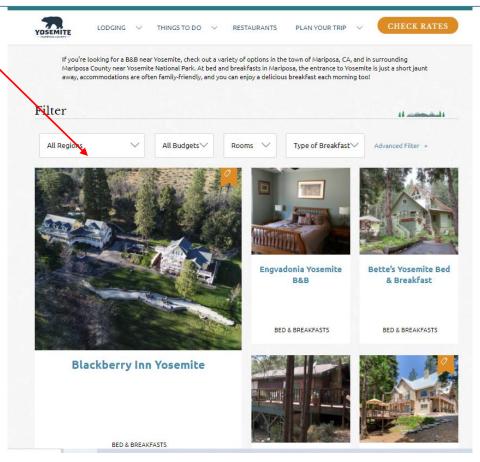

### <u>Featured Lodging - Premium</u>

Your current lodging listing will be enlarged and brought to the top of the "lodging" page within your type of lodging (Hotels/Motels, Cabins etc.). Your listing will be pm the left and rotate with other advertisers. See sample below.

**Specs:** None

Rate: \$900.00 Annually

Contact Julie Hadzega at julieh@yosemite.com