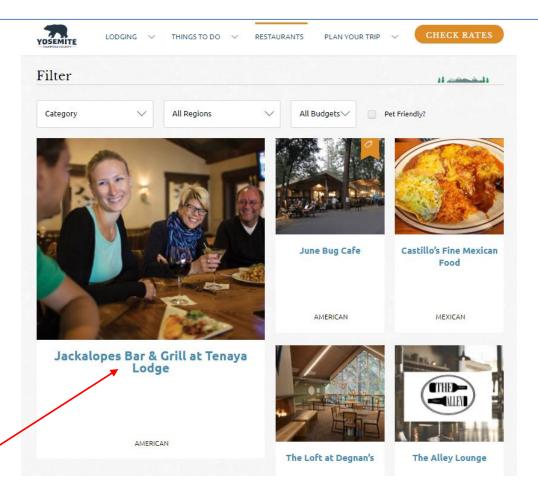

### **Featured Dining – Standard**

Your restaurant listing will be brought to the top of the "Restaurants" page and will rotate with other advertisers in the 4 boxes on the right. (see sample below).

Specs: None

Rate: \$600.00 annually

Contact Julie Hadzega at julieh@yosemite.com